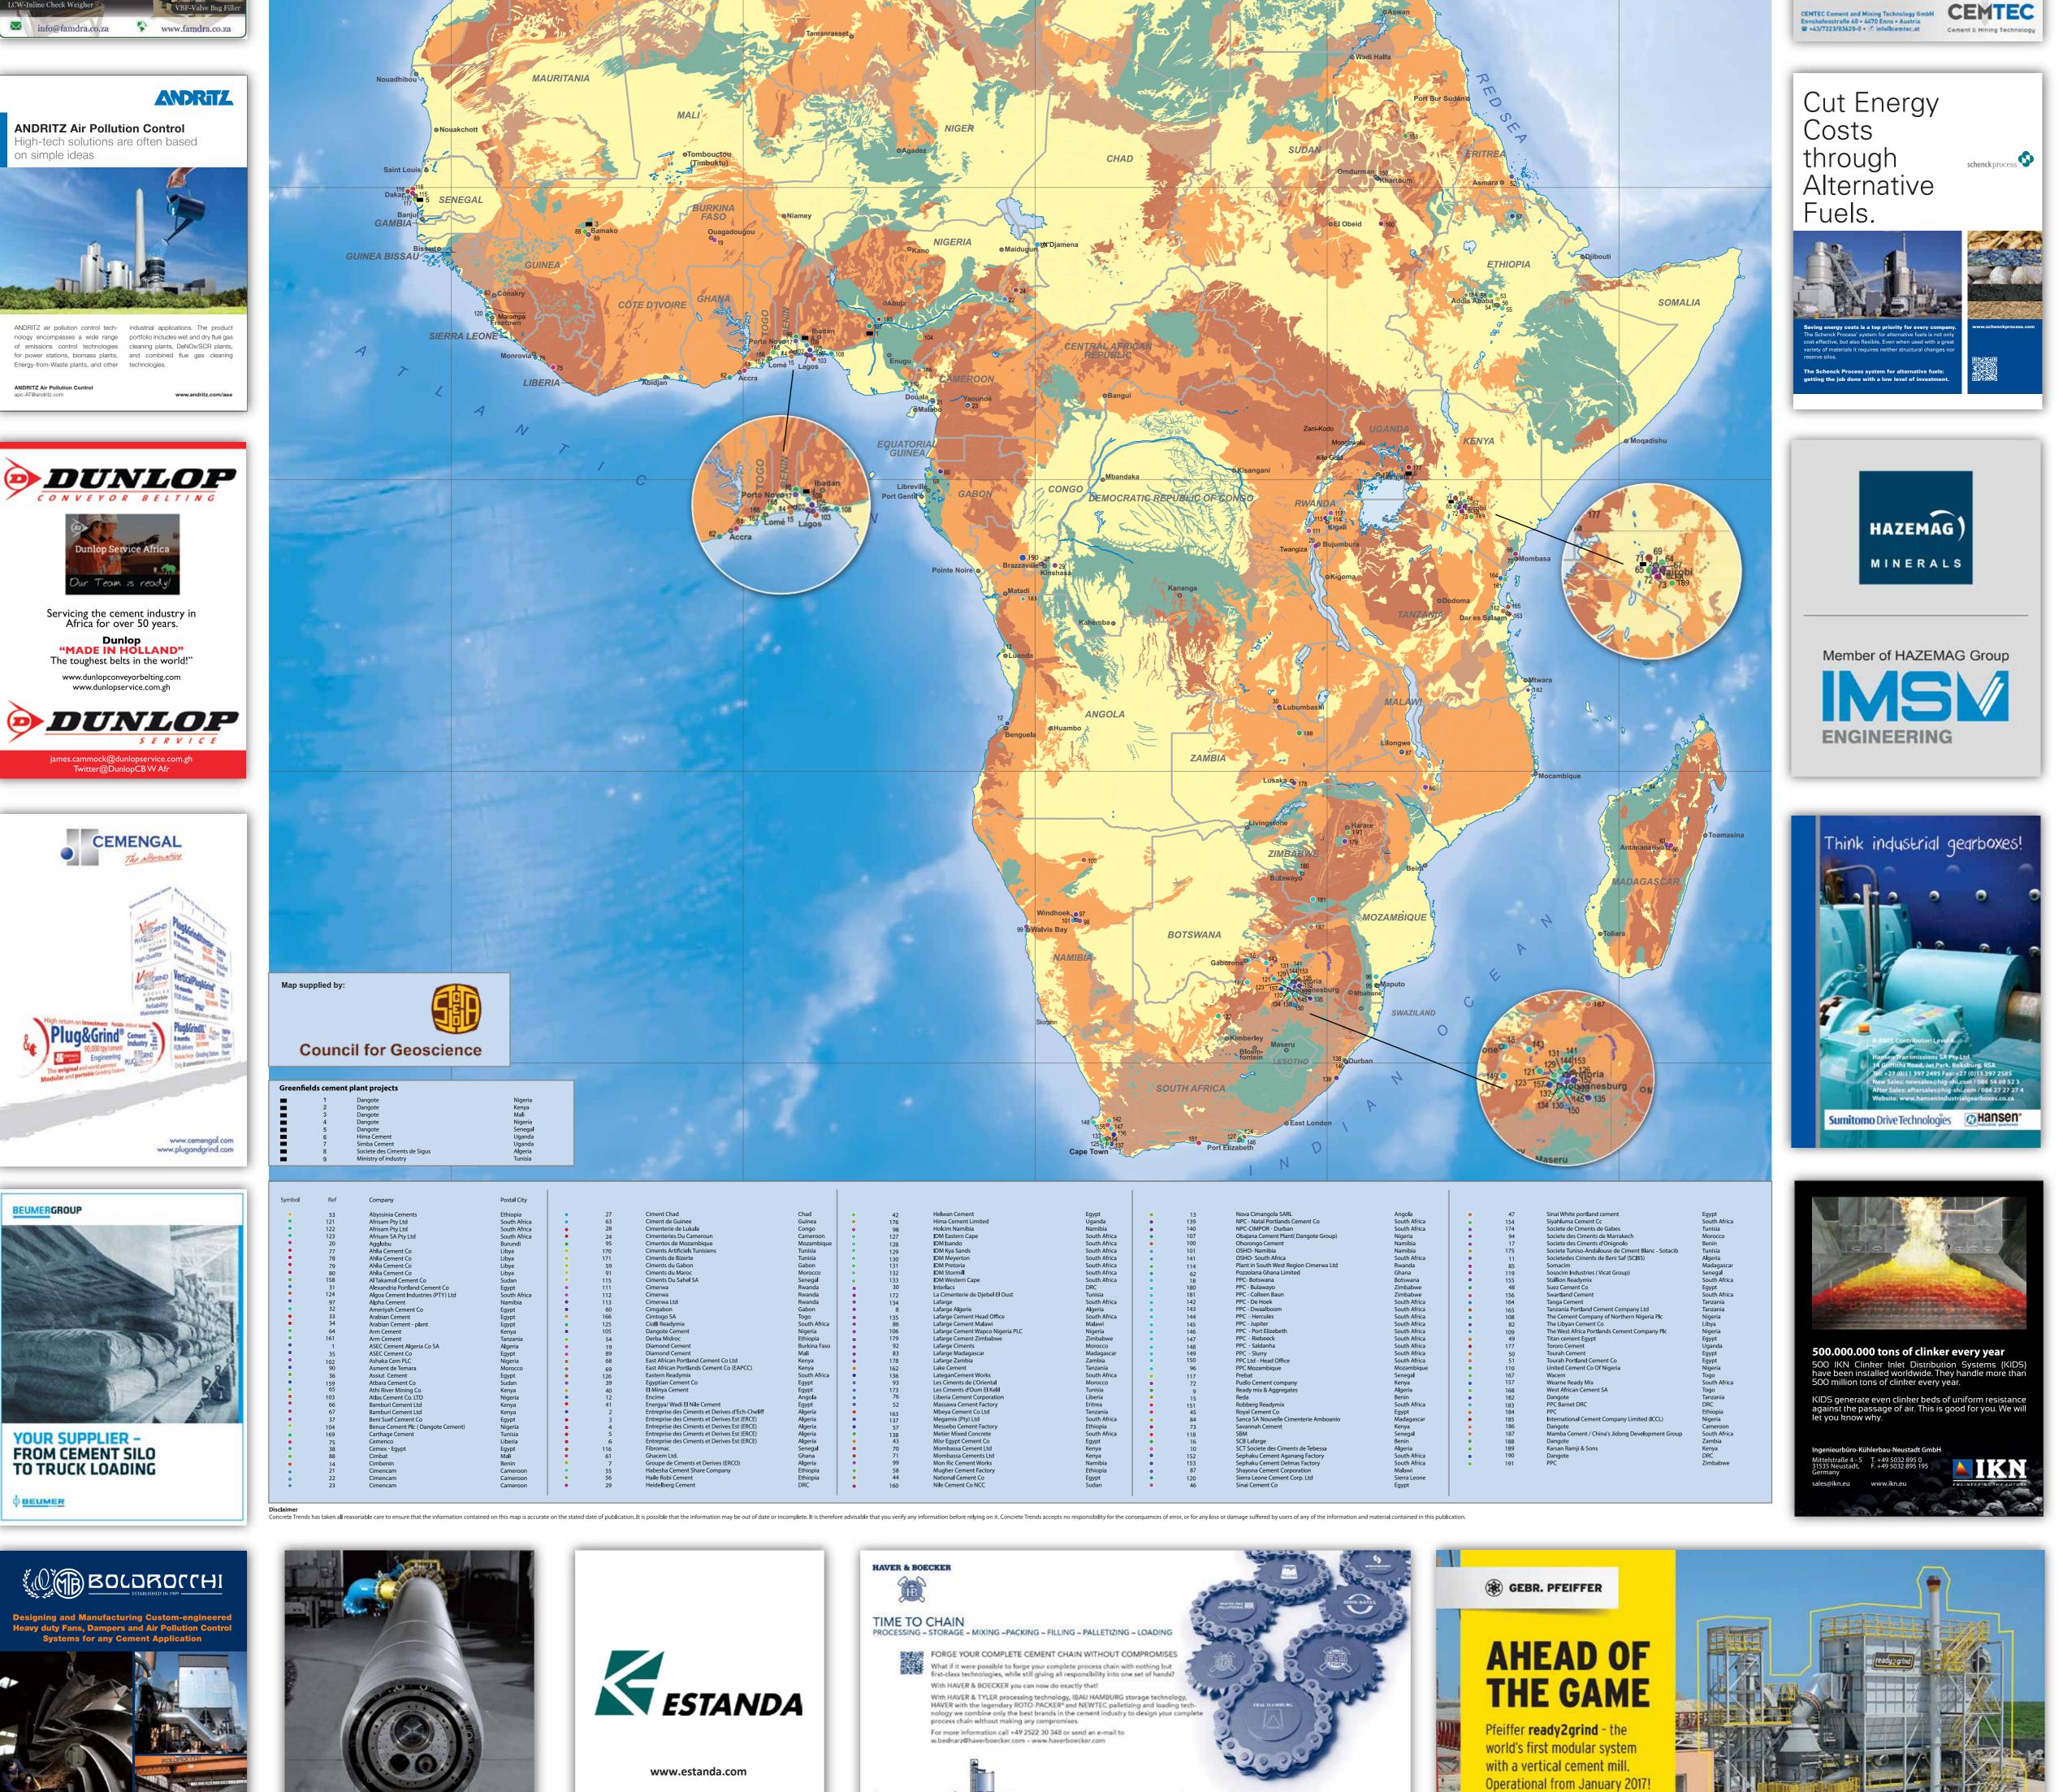

## CONCRETE CEMENT PLANTS IN AFRICA





**COMPACT CEMENT GRINDING PLANT FOR THE LOCAL MARKET** 

The CCG is a small-scale grinding plant designed to produce different types of cement.

 Shortest delivery time Fastest market entry Easy to assemble Relocatable







on simple ideas



Energy-from-Waste plants, and other technologies.









www.boldrocchi.eu

UNIQUE BURNING

EFFICIENCY

Lemcon



www.concrete.tv/concrete-trends

ready2grind



The designation & indicates a registered trademark of HAVER & BOECKER OHG in German Several indicated designations are registered trademarks also in other countries worldwide

HAVER & TYLER IBAU HAMBURG

 $\land$ 

Ħ

HAVER & BOECKER

1

PALLETIZING

6

sommer